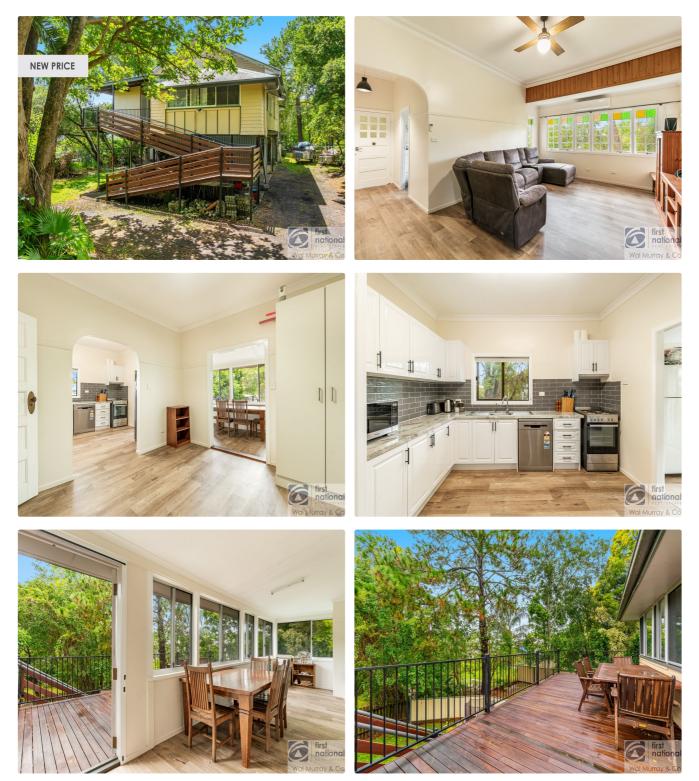

#### 4 🍽 1 🐂 5 🕾

Situated on battle axe allotment off Ballina Road. Highset weatherboard residence, elevated on steel foundations. The home features front patio with storage and 2nd toilet, large entrance foyer, large lounge room with ceiling fan and airconditioning, separate dining room and lovely new roomy kitchen with dishwasher, electric oven and hotplates plus pantry. All new vinyl flooring throughout.

Than there is a family area opening to timber deck capturing the morning sun. Neat and tidy bathroom and toilet plus separate laundry. There is 4 large bedrooms, 3 with built-in robes and carpeted.

Downstairs is fully paved having 5 car space and storage plus fenced paved area for the kids and animals. Being such a large block there is room for a shed/plenty of potential.

# **Photo Gallery**

first national

Dimensions are approximate. All information contained herein gathered from sources we believe to be reliable. However we cannot guarantee fits accuracy and intereded persons should rely on their own enquires 0 visions 124A Ballina Road, Lismore