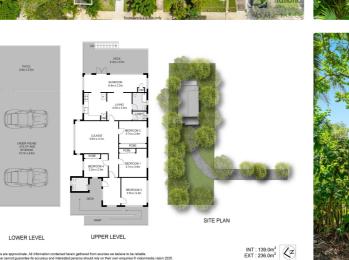

### 124A Ballina Road, Lismore

#### SPACIOUS RESIDENCE, 1715m2 ALLOTMENT

#### 4 🍽 1 🐂 5 🕾

Situated on battle axe allotment off Ballina Road. Highset weatherboard residence, elevated on steel foundations. The home features front patio with storage and 2nd toilet, large entrance foyer, large lounge room with ceiling fan and airconditioning, separate dining room and lovely new roomy kitchen with dishwasher, electric oven and hotplates plus pantry. All new vinyl flooring throughout.

Than there is a family area opening to timber deck capturing the morning sun. Neat and tidy bathroom and toilet plus separate laundry. There is 4 large bedrooms, 3 with built-in robes and carpeted.

Downstairs is fully paved having 5 car space and storage plus fenced paved area for the kids and animals. Being such a large block there is room for a shed/plenty of potential.