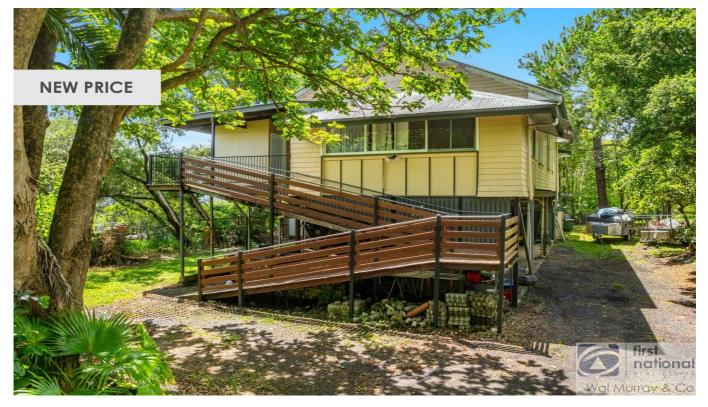

#### SPACIOUS RESIDENCE, 1715m2 ALLOTMENT

#### 4 🍽 1 🐂 5 🕾

Situated on battle axe allotment off Ballina Road. Highset weatherboard residence, elevated on steel foundations. The home features front patio with storage and 2nd toilet, large entrance foyer, large lounge room with ceiling fan and airconditioning, separate dining room and lovely new roomy kitchen with dishwasher, electric oven and hotplates plus pantry. All new vinyl flooring throughout.

Than there is a family area opening to timber deck capturing the morning sun. Neat and tidy bathroom and toilet plus separate laundry. There is 4 large bedrooms, 3 with built-in robes and carpeted.

Downstairs is fully paved having 5 car space and storage plus fenced paved area for the kids and animals. Being such a large block there is room for a shed/plenty of potential.