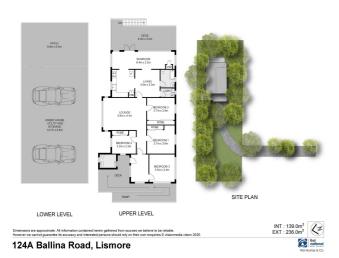

#### 4 🍽 1 🐂 5 🕾

Situated on battle axe allotment off Ballina Road. Highset weatherboard residence, elevated on steel foundations. The home features front patio with storage and 2nd toilet, large entrance foyer, large lounge room with ceiling fan and airconditioning, separate dining room and lovely new roomy kitchen with dishwasher, electric oven and hotplates plus pantry. All new vinyl flooring throughout.

Than there is a family area opening to timber deck capturing the morning sun. Neat and tidy bathroom and toilet plus separate laundry. There is 4 large bedrooms, 3 with built-in robes and carpeted.

Downstairs is fully paved having 5 car space and storage plus fenced paved area for the kids and animals. Being such a large block there is room for a shed/plenty of potential.

# **Photo Gallery**

first national

Dimensions are approximate. All information contained herein gathered from sources we believe to be reliable. However we cannot guarantee fits accuracy and intereded persons should rely on their own enquires 0 visions 124A Ballina Road, Lismore