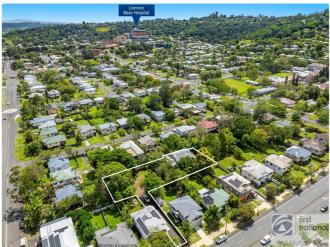

#### SPACIOUS RESIDENCE, 1715m2 ALLOTMENT

#### 4 🍽 1 🐂 5 🕾

Situated on battle axe allotment off Ballina Road. Highset weatherboard residence, elevated on steel foundations. The home features front patio with storage and 2nd toilet, large entrance foyer, large lounge room with ceiling fan and airconditioning, separate dining room and lovely new roomy kitchen with dishwasher, electric oven and hotplates plus pantry. All new vinyl flooring throughout.