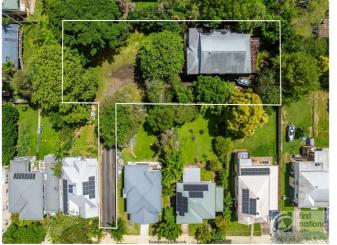

### 124A Ballina Road, Lismore

#### SPACIOUS RESIDENCE, 1715m2 ALLOTMENT

#### 4 🍽 1 🐂 5 🕾

Situated on battle axe allotment off Ballina Road. Highset weatherboard residence, elevated on steel foundations. The home features front patio with storage and 2nd toilet, large entrance foyer, large lounge room with ceiling fan and airconditioning, separate dining room and lovely new roomy kitchen with dishwasher, electric oven and hotplates plus pantry. All new vinyl flooring throughout.

Than there is a family area opening to timber deck capturing the morning sun. Neat and tidy bathroom and toilet plus separate laundry. There is 4 large bedrooms, 3 with built-in robes and carpeted.

Downstairs is fully paved having 5 car space and storage plus fenced paved area for the kids and animals. Being such a large block there is room for a shed/plenty of potential.