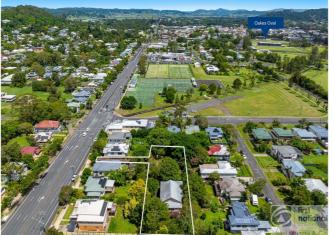

### 124A Ballina Road, Lismore

#### SPACIOUS RESIDENCE, 1715m2 ALLOTMENT

#### 4 🍽 1 🐂 5 🕾

Situated on battle axe allotment off Ballina Road. Highset weatherboard residence, elevated on steel foundations. The home features front patio with storage and 2nd toilet, large entrance foyer, large lounge room with ceiling fan and airconditioning, separate dining room and lovely new roomy kitchen with dishwasher, electric oven and hotplates plus pantry. All new vinyl flooring throughout.

Than there is a family area opening to timber deck capturing the morning sun. Neat and tidy bathroom and toilet plus separate laundry. There is 4 large bedrooms, 3 with built-in robes and carpeted.

Downstairs is fully paved having 5 car space and storage plus fenced paved area for the kids and animals. Being such a large block there is room for a shed/plenty of potential.