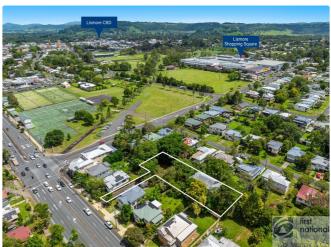

#### SPACIOUS RESIDENCE, 1715m2 ALLOTMENT

#### 4 🍽 1 🐂 5 🕾

Situated on battle axe allotment off Ballina Road. Highset weatherboard residence, elevated on steel foundations. The home features front patio with storage and 2nd toilet, large entrance foyer, large lounge room with ceiling fan and airconditioning, separate dining room and lovely new roomy kitchen with dishwasher, electric oven and hotplates plus pantry. All new vinyl flooring throughout.