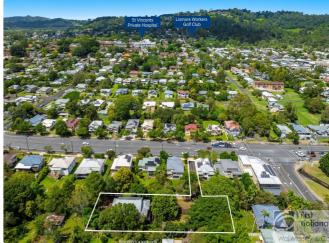

### 124A Ballina Road, Lismore

#### SPACIOUS RESIDENCE, 1715m2 ALLOTMENT

#### 4 🍽 1 🐂 5 🕾

Situated on battle axe allotment off Ballina Road. Highset weatherboard residence, elevated on steel foundations. The home features front patio with storage and 2nd toilet, large entrance foyer, large lounge room with ceiling fan and airconditioning, separate dining room and lovely new roomy kitchen with dishwasher, electric oven and hotplates plus pantry. All new vinyl flooring throughout.

Than there is a family area opening to timber deck capturing the morning sun. Neat and tidy bathroom and toilet plus separate laundry. There is 4 large bedrooms, 3 with built-in robes and carpeted.

Downstairs is fully paved having 5 car space and storage plus fenced paved area for the kids and animals. Being such a large block there is room for a shed/plenty of potential.